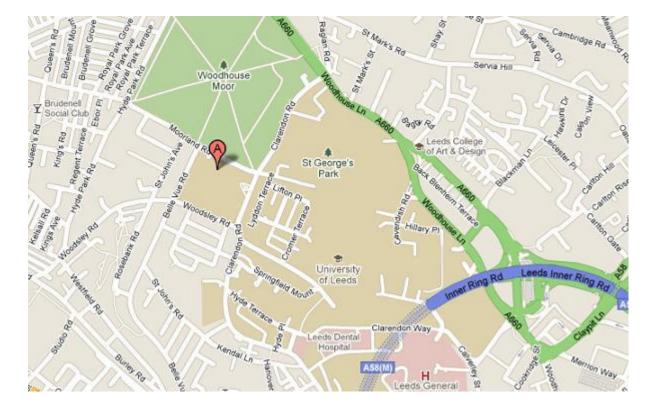

## Directions

The event will be held in the **Liberty Building**, School of Law, Moorland Road, University of Leeds, LS2 9JT (if using SatNav please use postcode LS6 1AN).

The Liberty Building is situated on the corner of Moorland Road and Belle Vue Road on the **Western Campus** of the University of Leeds. It is situated behind the Maurice Keyworth Building (Business School). It is shown on the map below and building **no 16** on the **campus map**: <u>http://www.leeds.ac.uk/campusmap</u>